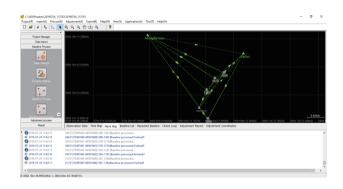

## GEOSolution Post Process

GEOSolution is mainly for processing baselines of GNSS ephemeris data, then the result will be used to adjust constrained network, so as to obtain final report for control network.

GEOSolution provides users the convenience to customize the project ellipsoid parameters and select diverse coordinate system. The entire process, including baseline solution, network adjustment and other operations, are operating in the project folder. This software records all operations automatically, and it can export the progress of processed date which is saved at any time, then to continue processing or check the results.