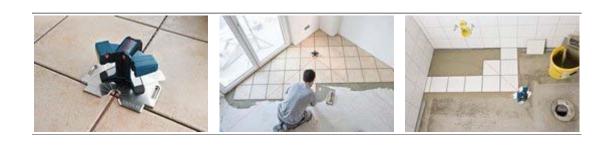

## Tile laser GTL 3 Professional

## **GTL 3 Professional**

- Metal plate for better stability when working on uneven ground and for fixing to the wall
- Clearly visible laser lines for indoor use
- Extremely robust: fully functional, even after being dropped from a height of 1 m onto concrete. Also dust and splash-protected (IP54)
- Automatic shutdown to reduce battery consumption