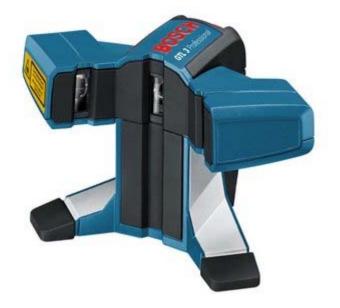

## Tile laser GTL 3 Professional

## **GTL 3 Professional**

- Metal plate for better stability when working on uneven ground and for fixing to the wall
- Clearly visible laser lines for indoor use
- Extremely robust: fully functional, even after being dropped from a height of 1 m onto concrete. Also dust and splash-protected (IP54)
- Automatic shutdown to reduce battery consumption

## Part no. 0 601 015 200

- Protective pouch (1 609 203 X75)
- 4 x 1.5 V batteries
- Metal plate (1 609 203 X74)
- Target